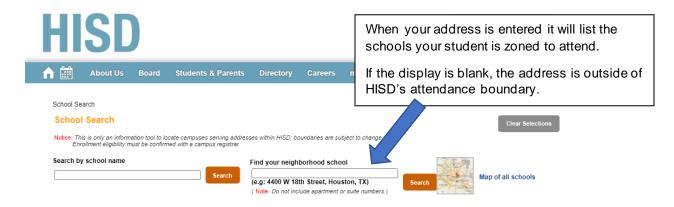

To find out where your student is zoned to attend high school - Click <u>HERE</u> and enter your address in the "Find your neighborhood school" box

Click below for more information:

**ZONED** 

**NOT ZONED** 